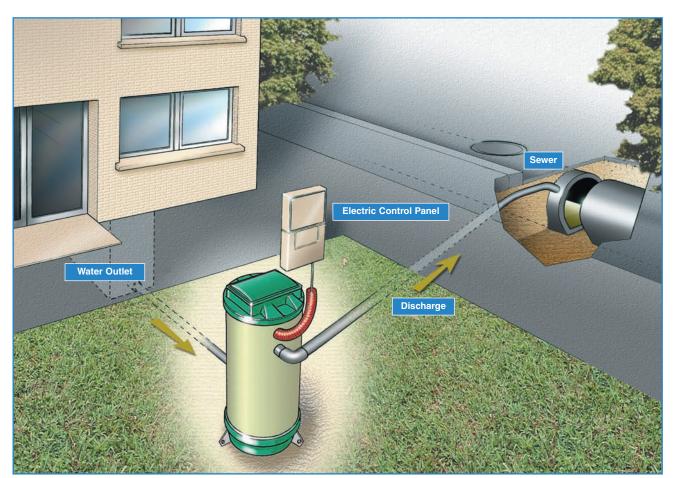

## Rain water and waste water

The **SRT** station is perfectly suited for water pumping for any community such as:

- Industry,
- Town,
- Subdivision,
- Camp site,
- Supermarket, etc...

Volume pumped: 5 to 300 m<sup>3</sup>/h.

The Range consists of 8 tank cross-sections: 1 • 1,2 • 1,4 • 1,6 • 1,8 • 2 • 2,4 et 2,9 m.

For a height of 1 to 8 m.

**SRT** pumping station adjustment is precise to the centimetre to facilitate installation.